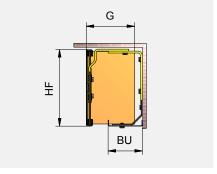

1.4 Straight cover. Without clip, fastening at side. Loose closing panel. No corner connections.

1.5 Lintel extension. Without clip, fastening at top. Loose closing panel.

1.6 Straight cover, clip extended at top. Clip, fastening at top or rear. Loose closing panel.