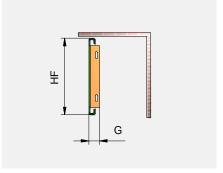

6.2 Cover with removable soffit. Clip, fastening at top or rear. Loose closing panel.

7.1 Soffit from 60 mm. Clip, fastening at rear. No corner connections.

7.2 Soffit up to 140 mm. Without clip, fastening at rear. No corner connections.

7.3 Soffit for hanging. Without clip. No corner connections.