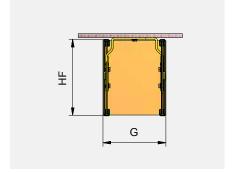

9.2 Cover below lintel. Clip, fastening at top or rear. Fixed closing panel. No corner connections.

9.3 Cover inside and outside below lintel. Clip, fastening at top. Loose closing panel.

9.4 Suspended round cover, with gap between cover and facade. Clip, fastening at rear. Z-bracket (C dimension) 20-50 mm. Fixed closing panel. No corner connections.