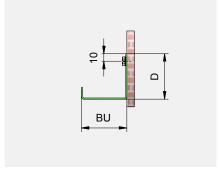

## **Technical data sheet Covers**

1.1 Straight cover. Clip, fastening at top or rear. Loose closing panel.

1.3 Straight cover. Blind package positioned deeper. Clip, fastening at top or rear. Loose closing panel.