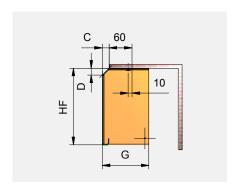

4.1 Porch cover with removable soffit. Rolling shutters unroll inwards. Clip, fastening at rear. Fixed closing panel. Option with 90° (depth C). Option of lifting mechanism at bottom (D dimension).