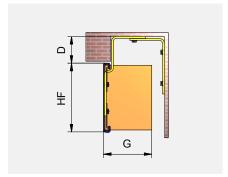

## **Technical data sheet Covers**

1.1 Straight cover. Clip, fastening at top or rear. Loose closing panel.

1.3 Straight cover. Blind package positioned deeper. Clip, fastening at top or rear. Loose closing panel.