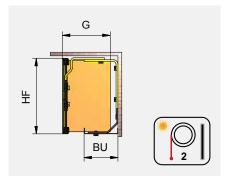

## **Technical data sheet Covers**

1.1 Straight cover. Clip, fastening at top or rear. Loose closing panel.

1.3 Straight cover. Blind package positioned deeper. Clip, fastening at top or rear. Loose closing panel.