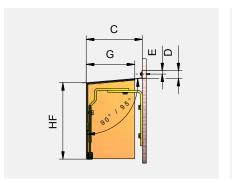

4.1 Porch cover with removable soffit. Rolling shutters unroll inwards. Clip, fastening at rear. Fixed closing panel. Option with 90° (depth C). Option of lifting mechanism at bottom (D dimension).