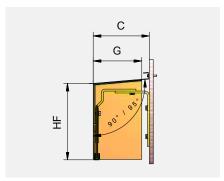

4.1 Porch cover with removable soffit. Rolling shutters unroll inwards. Clip, fastening at rear. Fixed closing panel. Option with 90° (depth C). Option of lifting mechanism at bottom (D dimension).