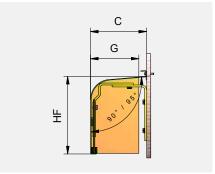

4.1 Porch cover with removable soffit. Rolling shutters unroll inwards. Clip, fastening at rear. Fixed closing panel. Option with 90° (depth C). Option of lifting mechanism at bottom (D dimension).