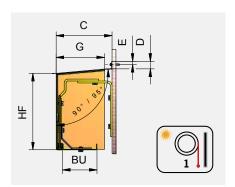

4.1 Porch cover with removable soffit. Rolling shutters unroll inwards. Clip, fastening at rear. Fixed closing panel. Option with 90° (depth C). Option of lifting mechanism at bottom (D dimension).