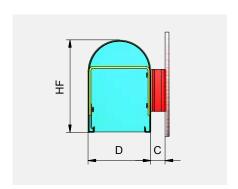

8.3 Porch cover, semi-circular. Clip, fastening at rear. Fixed closing panel. No corner connections.

9.1 Suspended cover, with gap between cover and facade. Clip, fastening at rear. Z-bracket (C dimension), 20–50 mm. Loose closing panel. No corner connections.