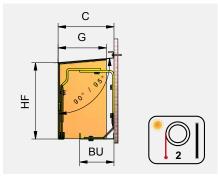

8.3 Porch cover, semi-circular. Clip, fastening at rear. Fixed closing panel. No corner connections.

9.1 Suspended cover, with gap between cover and facade. Clip, fastening at rear. Z-bracket (C dimension), 20–50 mm. Loose closing panel. No corner connections.