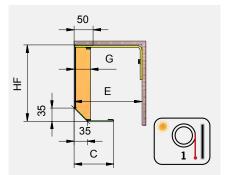

8.3 Porch cover, semi-circular. Clip, fastening at rear. Fixed closing panel. No corner connections.

9.1 Suspended cover, with gap between cover and facade. Clip, fastening at rear. Z-bracket (C dimension), 20–50 mm. Loose closing panel. No corner connections.