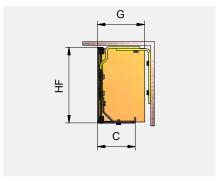

5.4 Cover at top and bottom, 45°, broken with fixed soffit. Fastening at top or rear. Fixed closing panel. No corner connections.

6.1 Cover with removable soffit. Clip, fastening at top or rear. Loose closing panel.