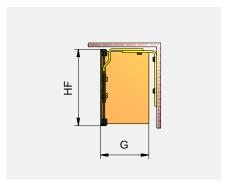

## **Technical data sheet Covers**

1.1 Straight cover. Clip, fastening at top or rear. Loose closing panel.

1.3 Straight cover. Blind package positioned deeper. Clip, fastening at top or rear. Loose closing panel.