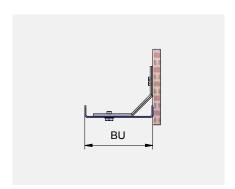

## **Technical data sheet Covers**

1.1 Straight cover. Clip, fastening at top or rear. Loose closing panel.

1.3 Straight cover. Blind package positioned deeper. Clip, fastening at top or rear. Loose closing panel.