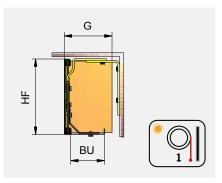

## **Technical data sheet Covers**

1.1 Straight cover. Clip, fastening at top or rear. Loose closing panel.

1.3 Straight cover. Blind package positioned deeper. Clip, fastening at top or rear. Loose closing panel.