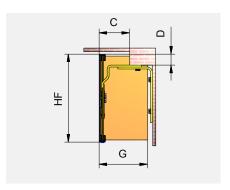

4.1 Porch cover with removable soffit. Rolling shutters unroll inwards. Clip, fastening at rear. Fixed closing panel. Option with 90° (depth C). Option of lifting mechanism at bottom (D dimension).