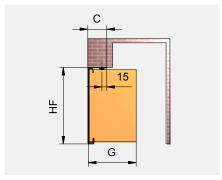

## **GRIESSER**

8.1 Porch cover. Clip, fastening at rear. Fixed closing panel. Option with 90° (depth C).

8.2 Porch cover below weatherboard. Clip, fastening at rear. Fixed closing panel. Option with 90° (depth C). Option of ledge at bottom (D dimension).