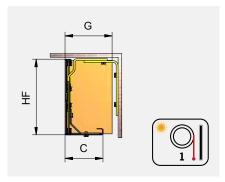

## **GRIESSER**

5.1 Cover with fixed soffit. Clip, fastening at top or rear. Fixed closing panel.

5.2 Cover with fixed soffit. Clip, fastening at top or rear. Fixed closing panel.

5.3 Cover at bottom, 45°, broken with fixed soffit. Fastening at top with box support. Fixed closing panel. No corner connections.