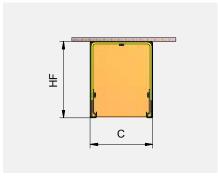

1.7 Straight cover with removable soffit. Clip, fastening at top or rear. Loose closing panel.

2.1 Protruding cover. Without clip, fastening at top. Fixed closing panel. No corner connections.

3.1 Porch cover with removable soffit. Rolling shutters unroll outwards. Clip, fastening at rear. Fixed closing panel. Option with 90° (depth C).

4.1 Porch cover with removable soffit. Rolling shutters unroll inwards. Clip, fastening at rear. Fixed closing panel. Option with 90° (depth C). Option of lifting mechanism at bottom (D dimension).