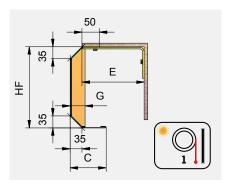

## **Technical data sheet Covers**

1.1 Straight cover. Clip, fastening at top or rear. Loose closing panel.

1.3 Straight cover. Blind package positioned deeper. Clip, fastening at top or rear. Loose closing panel.