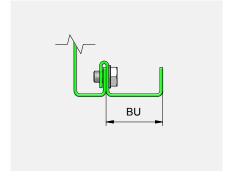

## **Technical data sheet Covers**

1.1 Straight cover. Clip, fastening at top or rear. Loose closing panel.

1.3 Straight cover. Blind package positioned deeper. Clip, fastening at top or rear. Loose closing panel.