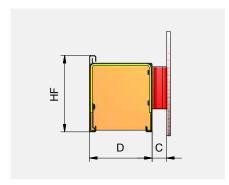

4.1 Porch cover with removable soffit. Rolling shutters unroll inwards. Clip, fastening at rear. Fixed closing panel. Option with 90° (depth C). Option of lifting mechanism at bottom (D dimension).

## **GRIESSER**

8.1 Porch cover. Clip, fastening at rear. Fixed closing panel. Option with 90° (depth C).

8.2 Porch cover below weatherboard. Clip, fastening at rear. Fixed closing panel. Option with 90° (depth C). Option of ledge at bottom (D dimension).