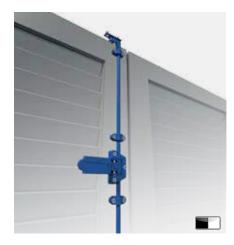

## FASTENERS

## Snap lock

Shutter holder

## Shutter middle lock

Door casement holder