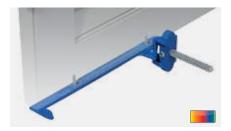

he suitable version for you to match the soffit depth.



#### Installation frame - three-sided or four-sided version

Depending on the window situation, a three-sided or four-sided installation frame is installed.

## WINDOW SHUTTER TYPES

### **Fixed slats**





Model A (slats slightly open)



Model R (slats open)



Model T (slats closed)



Standard: Sashes with a filling and/or partition. Option: Sashes with two or three fillings and/or partitions.

6 | Wing shutters with installation frame





Model EZ (slats slightly open)

Flexible slats



B-A



B-CH (H/V)



B-C-B

C-B-C

Model B



Model C

Fillings









## FASTENERS

## Snap lock

Shutter holder





## Shutter middle lock

Door casement holder



# RETENTION ELEMENT

Lady's head



### **Convenience casement holder**



Type 1 | Standard window

## Shutter holder, automatic





Type 2 | Option window

## Snap holder





Type 3 | Standard door

| Key |                              |  |
|-----|------------------------------|--|
|     | available in all colors      |  |
|     | available in black and white |  |
|     | available in black           |  |



<sup>10 |</sup> Wing shutters with installation frame



SURFACE STRUCTURE GRICOLORS Semi-gloss



SURFACE STRUCTURE GRIRAL COLORS Semi-gloss Fine structure-matte

## COLORS

The colors of our window roller shutters should reflect your wishes, lend distinction to the character of the architecture and create a personal atmosphere. These wishes are a daily challenge to our developers, planners and lacquerers.

#### **Powder coating**

The powder coating o