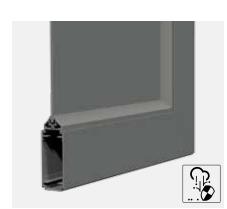

#### Integrated insect screen

In addition, the installation frame combines the advantages of easier installation with an integrated insect screen roller blind. The protective roller blind can be opened and closed as often as you like, and offers an elegant, space-saving and – even when the window is open – permanent protection against insects. Operation is accomplished using an ergonomic grip bar with integrated stop function.

## Simple installation

The sashes are already preinstalled on the installation frame at the factory with the proven SystemFix installation system. Mount the installation frames on the window, fit the wing shutters and you're done! The fastening of the installation frame must be approved by the window manufacturer.

#### No thermal bridges

Because the installation frame is installed directly on the window frame, no thermal or acoustic bridges are formed. The sashes are locked in optimal fashion.