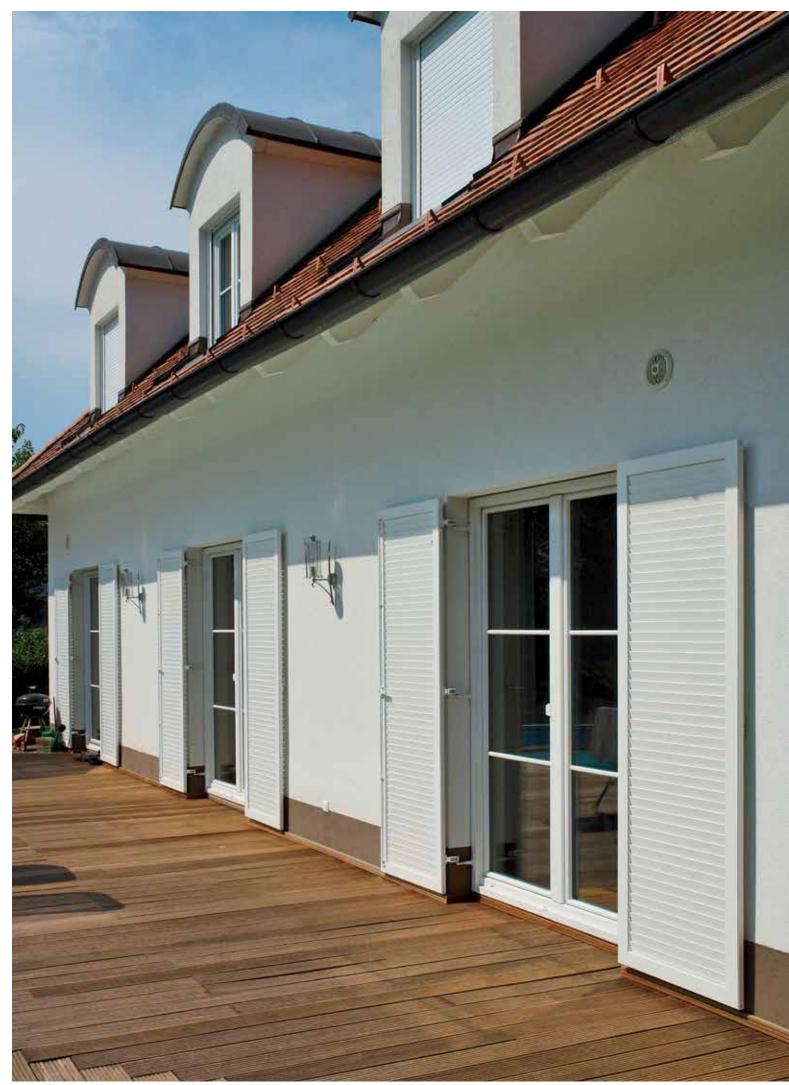

# Wing shutters with installation frame

a galante

When things are pre-assembled at the factory, things go all the faster at the construction site. This is what makes pre-assembled installation frames the first choice for many customers. The sashes are already fastened to the installation frame at the factory with the proven SystemFix installation system. Attach it to the window, fit the wing shutters and you're done! Thanks to our ISO 9001 certification, you can also depend on the usual high quality from Griesser with these wing shutters.

## Simple installation

The sashes are already preinstalled on the installation frame at the factory with the proven SystemFix installation system. Mount the installation frames on the window, fit the wing shutters and you're done! The fastening of the installation frame must be approved by the window manufacturer.

#### No thermal bridges

Because the installation frame is installed directly on the window frame, no thermal or acoustic bridges are formed. The sashes are locked in optimal fashion.