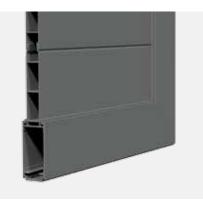

#### Adjustable frame thickness

A variety of installation frame wides are available. We find the suitable version for you to match the soffit depth.

#### Installation frame - three-sided or four-sided version

Depending on the window situation, a three-sided or four-sided installation frame is installed.