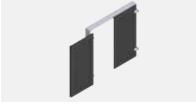

## Simple installation

The sashes are already preinstalled on the installation frame at the factory with the proven SystemFix installation system. Mount the installation frames on the window, fit the wing shutters and you're done! The fastening of the installation frame must be approved by the window manufacturer.

#### No thermal bridges

Because the installation frame is installed directly on the window frame, no thermal or acoustic bridges are formed. The sashes are locked in optimal fashion.