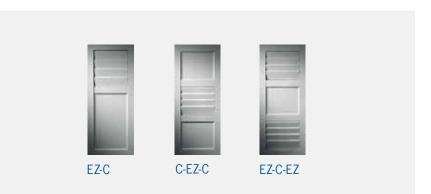

6 | Wing shutters with installation frame

Model EZ (slats slightly open)

Flexible slats

B-A

B-CH (H/V)

B-C-B

C-B-C

Model B

Model C

Fillings