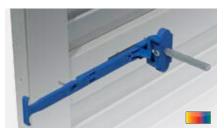

### **Convenience casement holder**

Type 1 | Standard window

## Shutter holder, automatic

Type 2 | Option window

## Snap holder

Type 3 | Standard door

| Key |                              |  |
|-----|------------------------------|--|
|     | available in all colors      |  |
|     | available in black and white |  |
|     | available in black           |  |