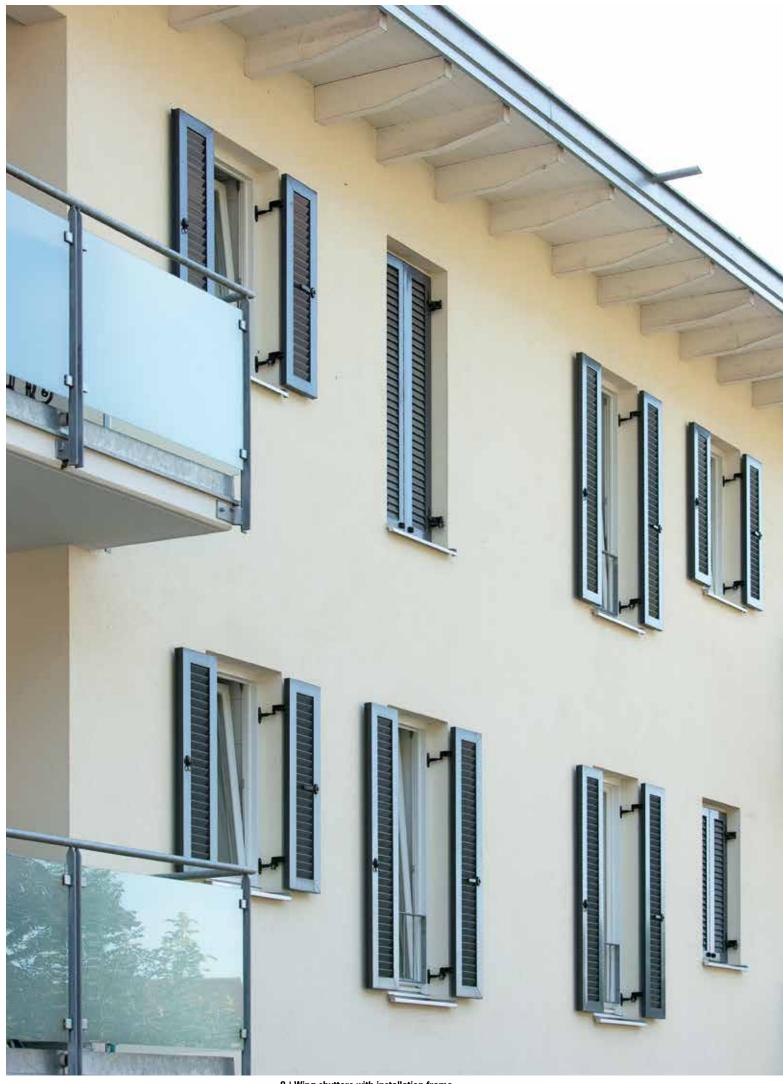

# Window shutters from Griesser. Wing shutters with installation frame

# Wing shutters with installation frame

a galante

When things are pre-assembled at the factory, things go all the faster at the construction site. This is what makes pre-assembled installation frames the first choice for many customers. The sashes are already fastened to the installation frame at the factory with the proven SystemFix installation system. Attach it to the window, fit the wing shutters and you're done! Thanks to our ISO 9001 certification, you can also depend on the usual high quality from Griesser with these wing shutters.

## Simple installation

The sashes are already preinstalled on the installation frame at the factory with the proven SystemFix installation system. Mount the installation frames on the window, fit the wing shutters and you're done! The fastening of the installation frame must be approved by the window manufacturer.

#### No thermal bridges

Because the installation frame is installed directly on the window frame, no thermal or acoustic bridges are formed. The sashes are locked in optimal fashion.

#### Adjustable frame thickness

A variety of installation frame wides are available. We find the suitable version for you to match the soffit depth.

#### Installation frame - three-sided or four-sided version

Depending on the window situation, a three-sided or four-sided installation frame is installed.