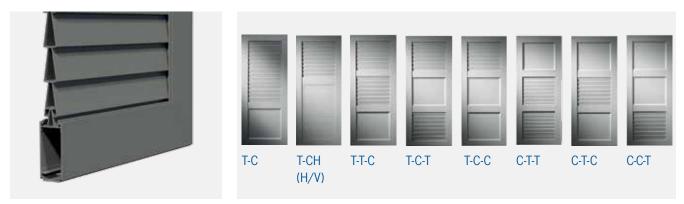

### **Fixed slats**

Model A (slats slightly open)

Model R (slats open)

Model T (slats closed)

Standard: Sashes with a filling and/or partition. Option: Sashes with two or three fillings and/or partitions.

Model C

Fillings