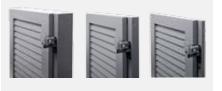

### **Fixed slats**

Model A (slats slightly open)

Model R (slats open)

Model T (slats closed)

Standard: Sashes with a filling and/or partition. Option: Sashes with two or three fillings and/or partitions.

6 | Wing shutters with installation frame

Model EZ (slats slightly open)

Flexible slats

B-A

B-CH (H/V)

B-C-B

C-B-C

Model B

Model C

Fillings