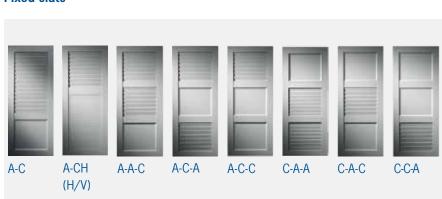

### **Fixed slats**

Model A (slats slightly open)

Model R (slats open)

Model T (slats closed)

Standard: Sashes with a filling and/or partition. Option: Sashes with two or three fillings and/or partitions.