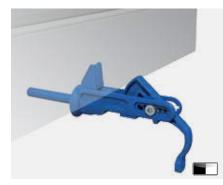

#### Installation frame - three-sided or four-sided version

Depending on the window situation, a three-sided or four-sided installation frame is installed.

## WINDOW SHUTTER TYPES

### **Fixed slats**





Model A (slats slightly open)



Model R (slats open)



Model T (slats closed)



Standard: Sashes with a filling and/or partition. Option: Sashes with two or three fillings and/or partitions.

6 | Wing shutters with installation frame





Model EZ (slats slightly open)

Flexible slats



B-A



B-CH (H/V)



B-C-B

C-B-C

Model B



Model C

Fillings









## FASTENERS

## Snap lock

Shutter holder





## Shutter middle lock

Door casement holder



# RETENTION ELEMENT

Lady's head



### **Convenience casement holder**



Type 1 | Standard window

## Shutter holder, automatic





Type 2 | Option window

## Snap holder





Type 3 | Standard door

| Key |                              |  |
|-----|------------------------------|--|
|     | available in all colors      |  |
|     | available in black and white |  |
|     | available in black           |  |



<sup>10 |</sup> Wing shutters with installation frame



SURFACE STRUCTURE GRICOLORS Semi-gloss



SURFACE STRUCTURE GRIRAL COLORS Semi-gloss Fine structure-matte

## COLORS

The colors of our window roller shutters should reflect your wishes, lend distinction to the character of the architecture and create a personal atmosphere. These wishes are a daily challenge to our developers, planners and lacquerers.

#### **Powder coating**

The powder coating of aluminum has proven to be an environmentally friendly, c