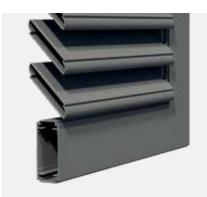

### **Fixed slats**

Model A (slats slightly open)

Model R (slats open)

Model T (slats closed)

Standard: Sashes with a filling and/or partition. Option: Sashes with two or three fillings and/or partitions.

6 | Wing shutters with installation frame

Model EZ (slats slightly open)

Flexible slats

B-A

B-CH (H/V)

B-C-B

C-B-C

Model B