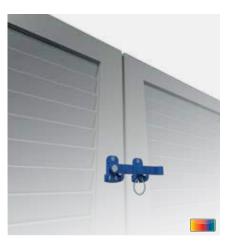

# RETENTION ELEMENT

Lady's head

### **Convenience casement holder**

Type 1 | Standard window

## Shutter holder, automatic

Type 2 | Option window

## Snap holder

Type 3 | Standard door

| Key |                              |  |
|-----|------------------------------|--|
|     | available in all colors      |  |
|     | available in black and white |  |
|     | available in black           |  |