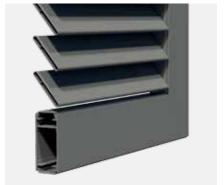

### **Fixed slats**

Model A (slats slightly open)

Model R (slats open)

Model T (slats closed)

Standard: Sashes with a filling and/or partition. Option: Sashes with two or three fillings and/or partitions.

6 | Wing shutters with installation frame

Model EZ (slats slightly open)

Flexible slats

B-A

B-CH (H/V)

B-C-B

C-B-C

Model B