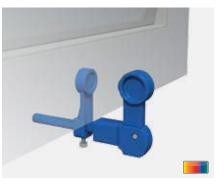

on frame wides are available. We find the suitable version for you to match the soffit depth.



#### Installation frame - three-sided or four-sided version

Depending on the window situation, a three-sided or four-sided installation frame is installed.

## WINDOW SHUTTER TYPES

### **Fixed slats**





Model A (slats slightly open)



Model R (slats open)



Model T (slats closed)



Standard: Sashes with a filling and/or partition. Option: Sashes with two or three fillings and/or partitions.

6 | Wing shutters with installation frame





Model EZ (slats slightly open)

Flexible slats



B-A



B-CH (H/V)



B-C-B

C-B-C

Model B



Model C

Fillings









## FASTENERS

## Snap lock

Shutter holder





## Shutter middle lock

Door casement holder



# RETENTION ELEMENT

Lady's head



### **Convenience casement holder**



Type 1 | Standard window

## Shutter holder, automatic





Type 2 | Option window

## Snap holder





Type 3 | Standard door

| Key |                              |  |
|-----|------------------------------|--|
|     | available in all colors      |  |
|     | available in black and white |  |
|     | available in black           |  |



<sup>10 |</sup> Wing shutters with installation frame



SURFACE STRUCTURE GRICOLORS Semi-gloss



SURFACE STRUCTURE GRIRAL COLORS Semi-gloss Fine structure-matte

## COLORS

The colors of our window roller shutters should reflect your wishes, lend distinction to the character of the architecture and create a personal atmosphere. These wishes are a daily challenge to our developers, planners and lacquerers.

#### *