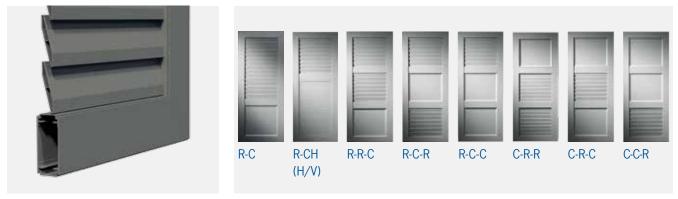

### **Fixed slats**

Model A (slats slightly open)

Model R (slats open)

Model T (slats closed)

Standard: Sashes with a filling and/or partition. Option: Sashes with two or three fillings and/or partitions.

6 | Wing shutters with installation frame

Model EZ (slats slightly open)

Flexible slats

B-A

B-CH (H/V)

B-C-B

C-B-C

Model B