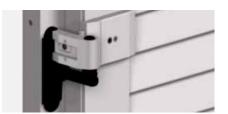

# RETENTION ELEMENT

Lady's head

### **Convenience casement holder**

Type 1 | Standard window