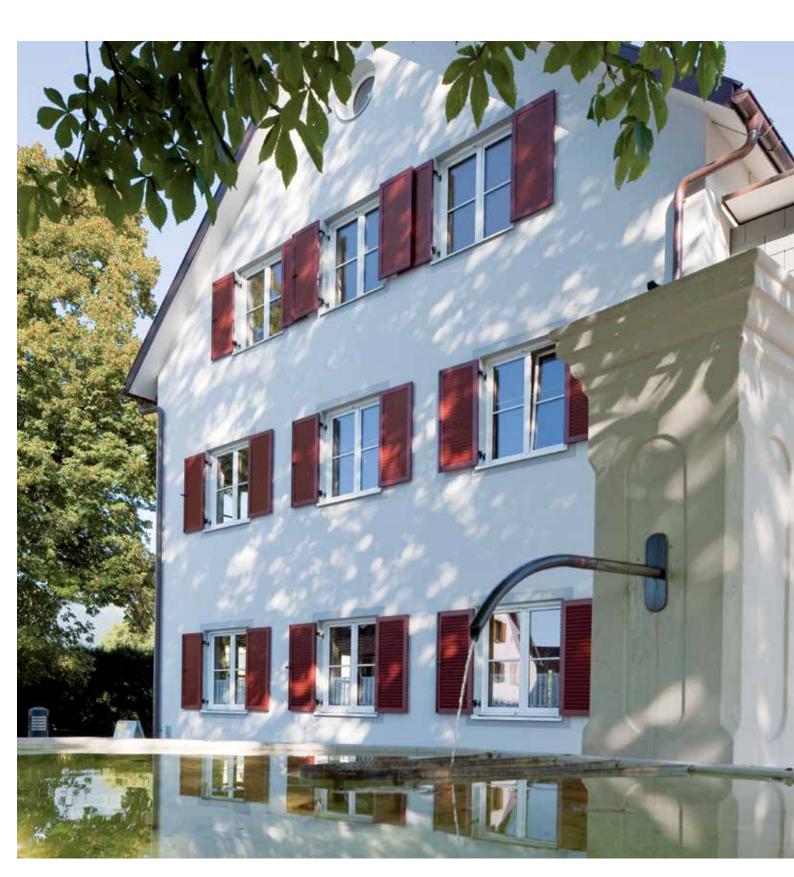

# Window shutters from Griesser. Wing shutters with installation frame

# Wing shutters with installation frame

a galante

When things are pre-assembled at the factory, things go all the faster at the construction site. This is what makes pre-assembled installation frames the first choice for many customers. The sashes are already fastened to the installation frame at the factory with the proven SystemFix installation system. Attach it to the window, fit the wing shutters and you're done! Thanks to our ISO 9001 certification, you can also depend on the usual high quality from Griesser with these wing shutters.