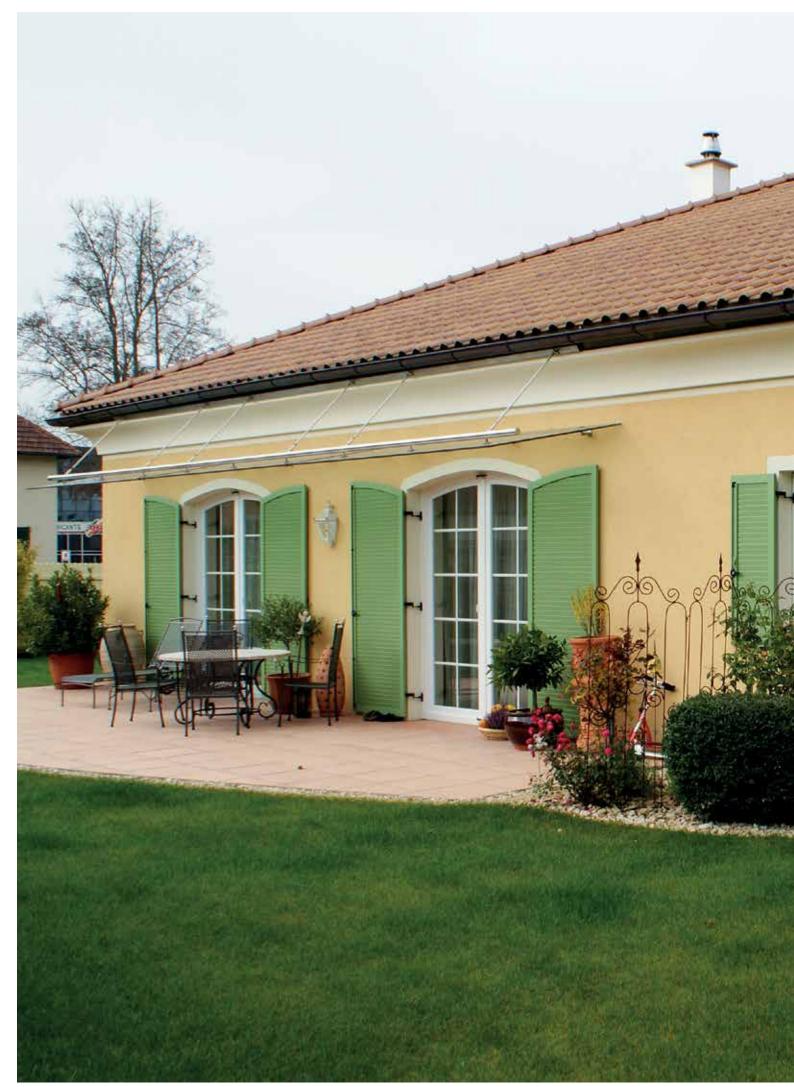

# Window shutters from Griesser. Wing shutters with installation frame

# Wing shutters with installation frame

a galante

When things are pre-assembled at the factory, things go all the faster at the construction site. This is what makes pre-assembled installation frames the first choice for many customers. The sashes are already fastened to the installation frame at the factory with the proven SystemFix installation system. Attach it to the window, fit the wing shutters and you're done! Thanks to our ISO 9001 certification, you can also depend on the usual high quality from Griesser with these wing shutters.