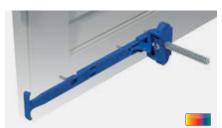

## Shutter holder, automatic

Type 2 | Option window

## Snap holder

Type 3 | Standard door

| Key |                              |  |
|-----|------------------------------|--|
|     | available in all colors      |  |
|     | available in black and white |  |
|     | available in black           |  |