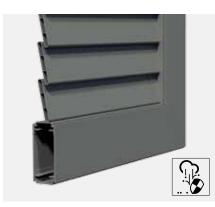

### **Fixed slats**

Model A (slats slightly open)

Model R (slats open)

Model T (slats closed)

Standard: Sashes with a filling and/or partition. Option: Sashes with two or three fillings and/or partitions.