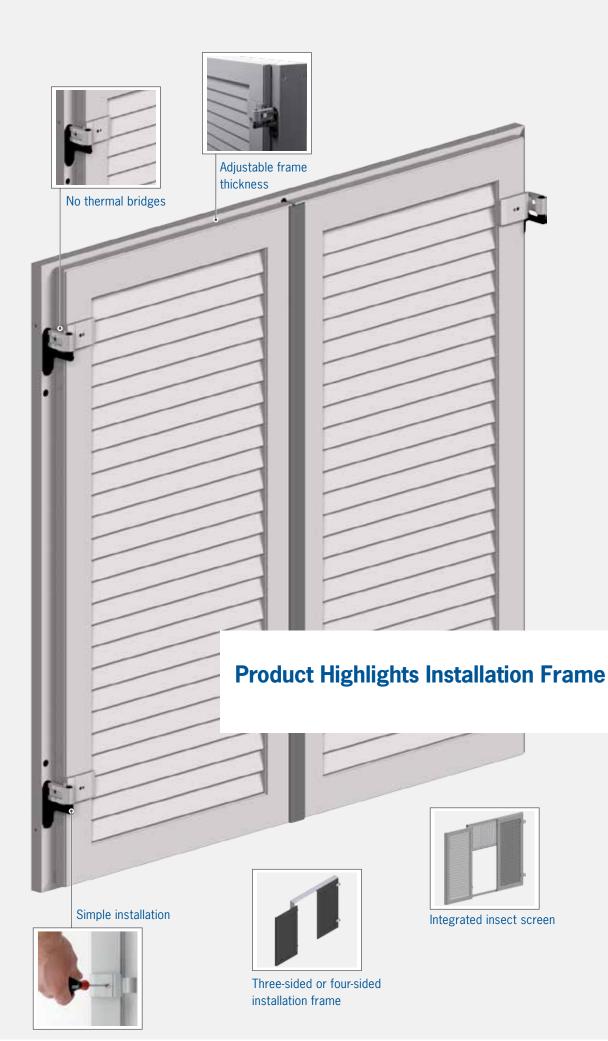

## **PRODUCT ADVANTAGES IN DETAIL**

#### Integrated insect screen

In addition, the installation frame combines the advantages of easier installation with an integrated insect screen roller blind. The protective roller blind can be opened and closed as often as you like, and offers an elegant, space-saving and – even when the window is open – permanent protection against insects. Operation is accomplished using an ergonomic grip bar with integrated stop function.

## Simple installation

The sashes are already preinstalled on the installation frame at the factory with the proven SystemFix installation system. Mount the installation frames on the window, fit the wing shutters and you're done! The fastening of the installation frame must be approved by the window manufacturer.

#### No thermal bridges

Because the installation frame is installed directly on the window frame, no thermal or acoustic bridges are formed. The sashes are locked in optimal fashion.

#### Adjustable frame thickness

A variety of installation frame wides are available. We find the suitable version for you to match the soffit depth.

#### Installation frame - three-sided or four-sided version

Depending on the window situation, a three-sided or four-sided installation frame is installed.