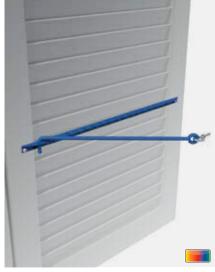

# **FASTENERS**

**Espagnolette round** 

Rod lock 2F

Snap lock

**Shutter middle lock** 

Pull stays

Shutter rake and venetian blind rod

Key