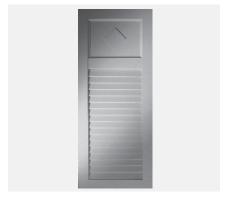

## Fixed slats

Model A (slats slightly open)

Model R (slats open)

Model T (slats closed)

Model EZ (slats slightly open)

# Flexible slats

B-A

Model B

E-C C-E-C E-C-E

Model E

# Fillings

Model CH

Model CH (vertical or horizontal possible)

Model C

Model F

Model G ISO (with insulation)

Standard: Sashes with a filling and/or partition.

Option Model F and G: With bar at top and bottom or z-shaped