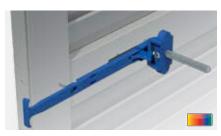

## **BANDS**

SystemFix, external wall installation SystemFix, screen frame installation

JustierFix, external wall installation

Long band

 ${\bf 16} \mid {\bf Swinging \ shutters \ traditional}$ 

17 | Swinging shutters traditional