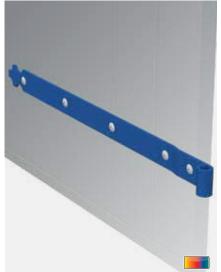

#### Long band pre-installation

Long bands for typical French armature installation are available for Model Series F and G ISO.

The long bands are fastened to the sashes in the respective lengths with rivets; optionally available are also corresponding counterparts for the interior side of the sash. Available as straight or cranked models.