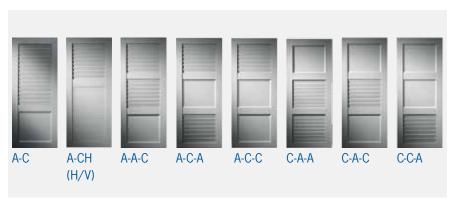

## WINDOW SHUTTER TYPES: BASIC MODEL OVERVIEW

## Fixed slats

Model A (slats slightly open)

Model R (slats open)

Model T (slats closed)

Model EZ (slats slightly open)

# Flexible slats

B-A

Model B

E-C C-E-C E-C-E

Model E

# Fillings

Model CH

Model CH (vertical or horizontal possible)

Model C

Model F

Model G ISO (with insulation)

Standard: Sashes with a filling and/or partition.

Option Model F and G: With bar at top and bottom or z-shaped