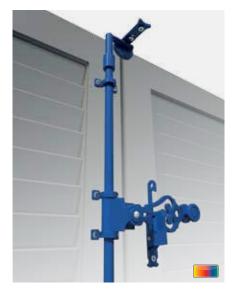

## **BANDS**

SystemFix, external wall installation SystemFix, screen frame installation

JustierFix, external wall installation

Long band

 ${\bf 16} \mid {\bf Swinging \ shutters \ traditional}$ 

17 | Swinging shutters traditional

## Saving time thanks to JustierFix pre-assembly

This patented system permits installing the shutters from the inside of the building so that there's no need for scaffolding or ladders, thus reducing the costs. This fitting solution is also adjustable in all three axes; unlike with SystemFix, the hinge is limited to an adjusting range of  $\pm$ 12 mm in the Y-axis. The armatures are preinstalled as standard.

### Saving time thanks to SystemFix pre-assembly

Forget drills, rivet guns and installation templates - you can install all fittings on the shutters quickly and easily using only a screwdriver. No dirt, and the fitters will be done in no time. Also, SystemFix 3D allows adjusting the offset and is thus the perfect system for retrofitting projects. Installation frames come with SystemFix pre-assembled as a standard.