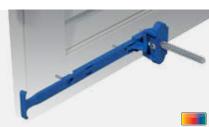

## **BANDS**

SystemFix, external wall installation SystemFix, screen frame installation

JustierFix, external wall installation

Long band

 ${\bf 16} \mid {\bf Swinging \ shutters \ traditional}$ 

17 | Swinging shutters traditional