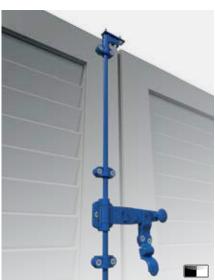

## **BANDS**

SystemFix, external wall installation SystemFix, screen frame installation

JustierFix, external wall installation

Long band

 ${\bf 16} \mid {\bf Swinging \ shutters \ traditional}$ 

17 | Swinging shutters traditional