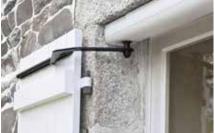

## **BANDS**

SystemFix, external wall installation SystemFix, screen frame installation

JustierFix, external wall installation

Long band

 ${\bf 16} \mid {\bf Swinging \ shutters \ traditional}$ 

17 | Swinging shutters traditional