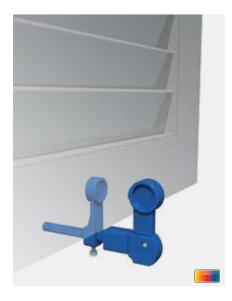

## **BANDS**

SystemFix, external wall installation SystemFix, screen frame installation

JustierFix, external wall installation

Long band

 ${\bf 16} \mid {\bf Swinging \ shutters \ traditional}$ 

17 | Swinging shutters traditional