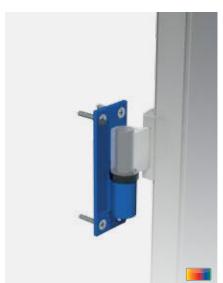

## **BANDS**

SystemFix, external wall installation SystemFix, screen frame installation

JustierFix, external wall installation

Long band

 ${\bf 16} \mid {\bf Swinging \ shutters \ traditional}$ 

17 | Swinging shutters traditional