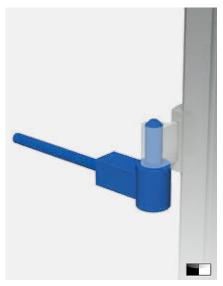

## **BANDS**

SystemFix, external wall installation SystemFix, screen frame installation

JustierFix, external wall installation

Long band

 ${\bf 16} \mid {\bf Swinging \ shutters \ traditional}$ 

17 | Swinging shutters traditional