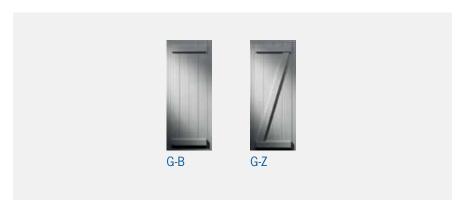

# Fillings

Model CH

Model CH (vertical or horizontal possible)

Model C

Model F

Model G ISO (with insulation)

Standard: Sashes with a filling and/or partition.

Option Model F and G: With bar at top and bottom or z-shaped