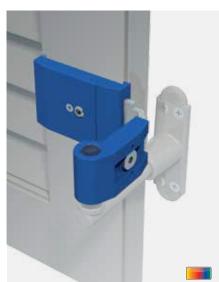

### Saving time thanks to SystemFix pre-assembly

Forget drills, rivet guns and installation templates - you can install all fittings on the shutters quickly and easily using only a screwdriver. No dirt, and the fitters will be done in no time. Also, SystemFix 3D allows adjusting the offset and is thus the perfect system for retrofitting projects. Installation frames come with SystemFix pre-assembled as a standard.

## **BANDS**

SystemFix, external wall installation SystemFix, screen frame installation

JustierFix, external wall installation

Long band

 ${\bf 16} \mid {\bf Swinging \ shutters \ traditional}$ 

17 | Swinging shutters traditional