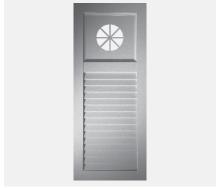

## **SPECIAL FORMS**

Vertical frieze

Fashioned as segmental arch

Hollow construction half-round arch

Beveling

Sliding arm

Blind installation

Lasered-out forms

Fitted decorative plates

Please note that not every special shape can be used with every basic model. The special shapes of the lasered-out forms and attached ornamental plates is possible only with basic model C or in combinations with this model.