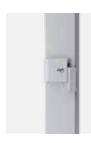

### Saving time thanks to SystemFix pre-assembly

Forget drills, rivet guns and installation templates - you can install all fittings on the shutters quickly and easily using only a screwdriver. No dirt, and the fitters will be done in no time. Also, SystemFix 3D allows adjusting the offset and is thus the perfect system for retrofitting projects. Installation frames come with SystemFix pre-assembled as a standard.

## **BANDS**

SystemFix, external wall installation SystemFix, screen frame installation

JustierFix, external wall installation

Long band

 ${\bf 16} \mid {\bf Swinging \ shutters \ traditional}$ 

17 | Swinging shutters traditional