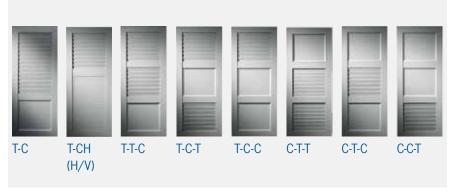

## WINDOW SHUTTER TYPES: BASIC MODEL OVERVIEW

# Fillings

Model CH

Model CH (vertical or horizontal possible)

Model C

Model F

Model G ISO (with insulation)

Standard: Sashes with a filling and/or partition.

Option Model F and G: With bar at top and bottom or z-shaped