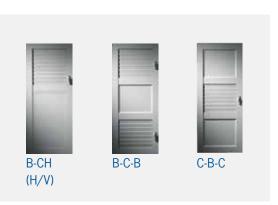

## WINDOW SHUTTER TYPES: BASIC MODEL OVERVIEW

## Fixed slats

Model A (slats slightly open)

Model R (slats open)

Model T (slats closed)

Model EZ (slats slightly open)

# Flexible slats

B-A

Model B

E-C C-E-C E-C-E

Model E

# Fillings

Model CH

Model CH (vertical or horizontal possible)

Model C

Model F

Model G ISO (with insulation)

Standard: Sashes with a filling and/or partition.

Option Model F and G: With bar at top and bottom or z-shaped