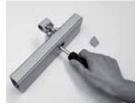

### Saving time thanks to SystemFix pre-assembly

Forget drills, rivet guns and installation templates - you can install all fittings on the shutters quickly and easily using only a screwdriver. No dirt, and the fitters will be done in no time. Also, SystemFix 3D allows adjusting the offset and is thus the perfect system for retrofitting projects. Installation frames come with SystemFix pre-assembled as a standard.