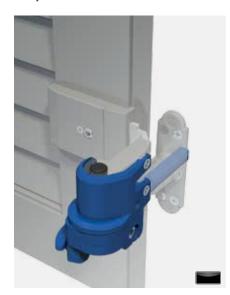

### Saving time thanks to SystemFix pre-assembly

Forget drills, rivet guns and installation templates - you can install all fittings on the shutters quickly and easily using only a screwdriver. No dirt, and the fitters will be done in no time. Also, SystemFix 3D allows adjusting the offset and is thus the perfect system for retrofitting projects. Installation frames come with SystemFix pre-assembled as a standard.

## Saving time thanks to JustierFix pre-assembly

This patented system permits installing the shutters from the inside of the building so that there's no need for scaffolding or ladders, thus reducing the costs. This fitting solution is also adjustable in all three axes; unlike with SystemFix, the hinge is limited to an adjusting range of  $\pm$ 12 mm in the Y-axis. The armatures are preinstalled as standard.