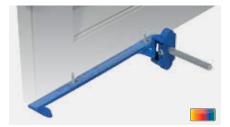

## **BANDS**

SystemFix, external wall installation SystemFix, screen frame installation

JustierFix, external wall installation

Long band

 ${\bf 16} \mid {\bf Swinging \ shutters \ traditional}$ 

17 | Swinging shutters traditional