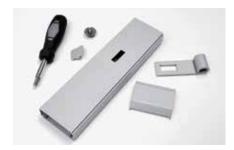

## Saving time thanks to JustierFix pre-assembly

This patented system permits installing the shutters from the inside of the building so that there's no need for scaffolding or ladders, thus reducing the costs. This fitting solution is also adjustable in all three axes; unlike with SystemFix, the hinge is limited to an adjusting range of  $\pm$ 12 mm in the Y-axis. The armatures are preinstalled as standard.

## **BANDS**

SystemFix, external wall installation SystemFix, screen frame installation

JustierFix, external wall installation

Long band

 ${\bf 16} \mid {\bf Swinging \ shutters \ traditional}$ 

17 | Swinging shutters traditional