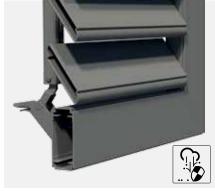

## **BANDS**

SystemFix, external wall installation SystemFix, screen frame installation

JustierFix, external wall installation

Long band

 ${\bf 16} \mid {\bf Swinging \ shutters \ traditional}$ 

17 | Swinging shutters traditional