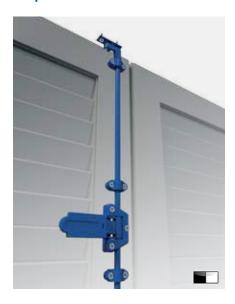

## **BANDS**

SystemFix, external wall installation SystemFix, screen frame installation

JustierFix, external wall installation

Long band

 ${\bf 16} \mid {\bf Swinging \ shutters \ traditional}$ 

17 | Swinging shutters traditional