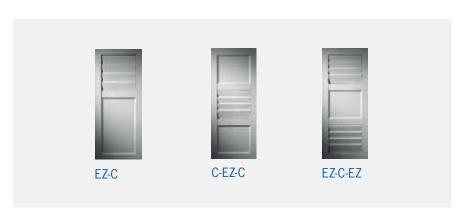

## WINDOW SHUTTER TYPES: BASIC MODEL OVERVIEW

# Flexible slats

B-A

Model B

E-C C-E-C E-C-E

Model E