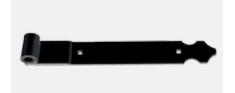

#### Long band pre-installation

Long bands for typical French armature installation are available for Model Series F and G ISO.

The long bands are fastened to the sashes in the respective lengths with rivets; optionally available are also corresponding counterparts for the interior side of the sash. Available as straight or cranked models.