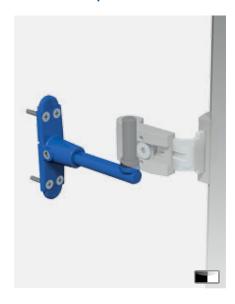

## Saving time thanks to JustierFix pre-assembly

This patented system permits installing the shutters from the inside of the building so that there's no need for scaffolding or ladders, thus reducing the costs. This fitting solution is also adjustable in all three axes; unlike with SystemFix, the hinge is limited to an adjusting range of  $\pm$ 12 mm in the Y-axis. The armatures are preinstalled as standard.

## **BANDS**

SystemFix, external wall installation SystemFix, screen frame installation

JustierFix, external wall installation

Long band

 ${\bf 16} \mid {\bf Swinging \ shutters \ traditional}$ 

17 | Swinging shutters traditional