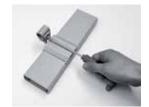

## Saving time thanks to JustierFix pre-assembly

This patented system permits installing the shutters from the inside of the building so that there's no need for scaffolding or ladders, thus reducing the costs. This fitting solution is also adjustable in all three axes; unlike with SystemFix, the hinge is limited to an adjusting range of  $\pm$ 12 mm in the Y-axis. The armatures are preinstalled as standard.