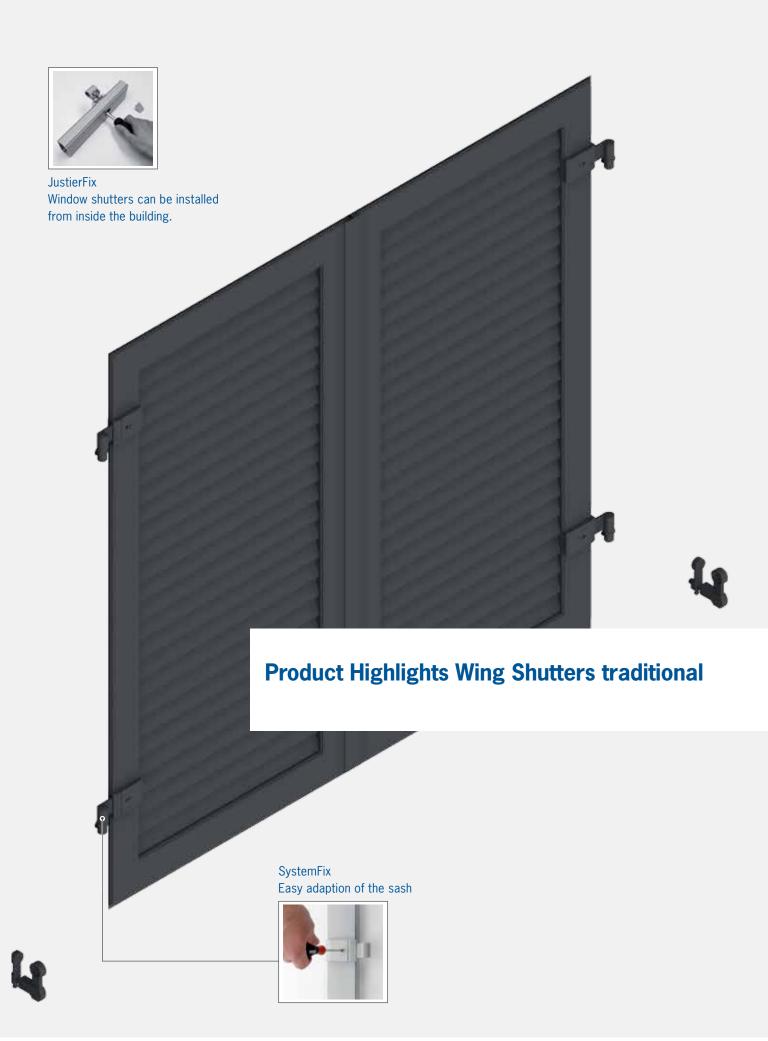

### Saving time thanks to SystemFix pre-assembly

Forget drills, rivet guns and installation templates - you can install all fittings on the shutters quickly and easily using only a screwdriver. No dirt, and the fitters will be done in no time. Also, SystemFix 3D allows adjusting the offset and is thus the perfect system for retrofitting projects. Installation frames come with SystemFix pre-assembled as a standard.

## Saving time thanks to JustierFix pre-assembly

This patented system permits installing the shutters from the inside of the building so that there's no need for scaffolding or ladders, thus reducing the costs. This fitting solution is also adjustable in all three axes; unlike with SystemFix, the hinge is limited to an adjusting range of  $\pm$ 12 mm in the Y-axis. The armatures are preinstalled as standard.