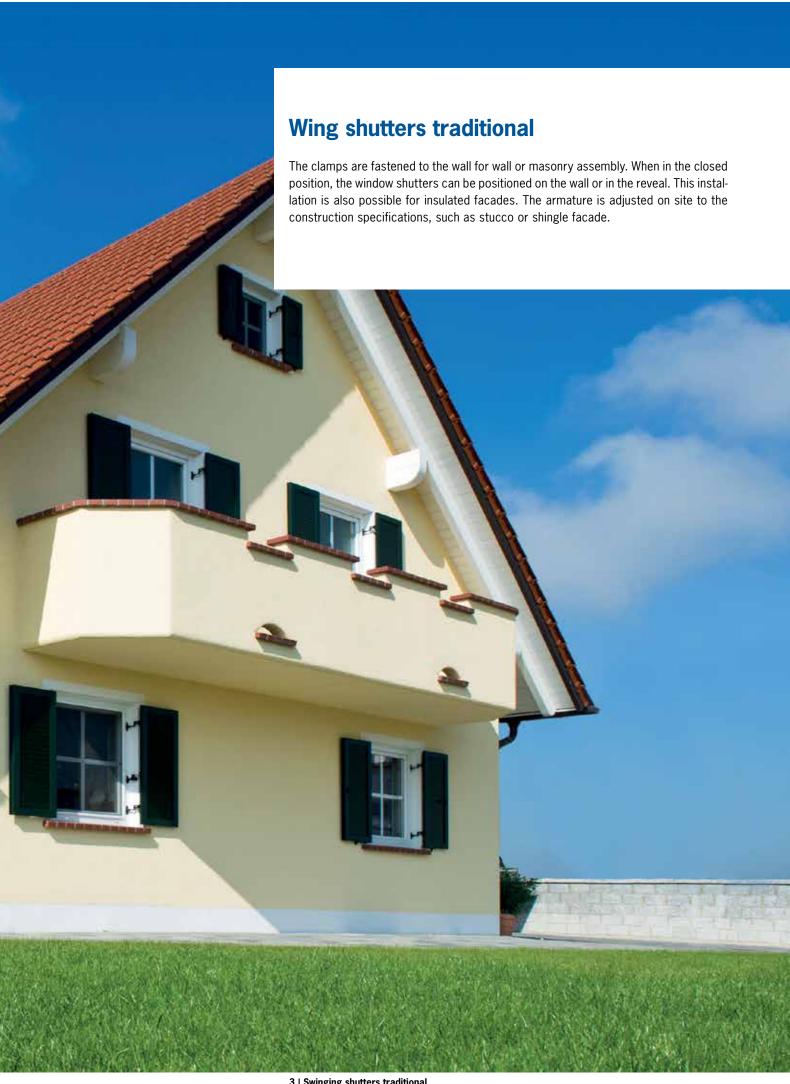

# Window shutters from Griesser. Wing shutters traditional

2 | Swinging shutters traditional