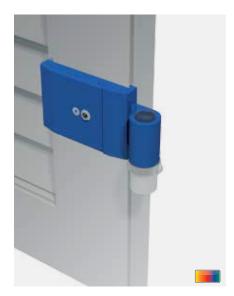

### Saving time thanks to SystemFix pre-assembly

Forget drills, rivet guns and installation templates - you can install all fittings on the shutters quickly and easily using only a screwdriver. No dirt, and the fitters will be done in no time. Also, SystemFix 3D allows adjusting the offset and is thus the perfect system for retrofitting projects. Installation frames come with SystemFix pre-assembled as a standard.

## **BANDS**

SystemFix, external wall installation SystemFix, screen frame installation

JustierFix, external wall installation

Long band

 ${\bf 16} \mid {\bf Swinging \ shutters \ traditional}$ 

17 | Swinging shutters traditional