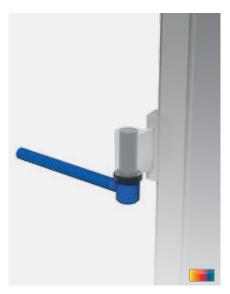

## **BANDS**

SystemFix, external wall installation SystemFix, screen frame installation

JustierFix, external wall installation

Long band

 ${\bf 16} \mid {\bf Swinging \ shutters \ traditional}$ 

17 | Swinging shutters traditional