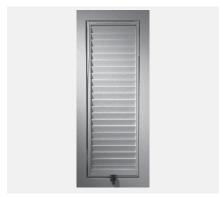

## Fixed slats

Model A (slats slightly open)

Model R (slats open)

Model T (slats closed)

Model EZ (slats slightly open)

# Flexible slats

B-A

Model B

E-C C-E-C E-C-E

Model E

# Fillings

Model CH

Model CH (vertical or horizontal possible)

Model C

Model F

Model G ISO (with insulation)

Standard: Sashes with a filling and/or partition.

Option Model F and G: With bar at top and bottom or z-shaped