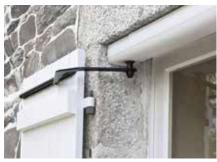

## **BANDS**

SystemFix, external wall installation SystemFix, screen frame installation

JustierFix, external wall installation

Long band

 ${\bf 16} \mid {\bf Swinging \ shutters \ traditional}$ 

17 | Swinging shutters traditional