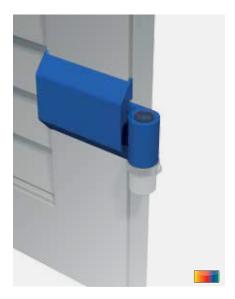

### Saving time thanks to SystemFix pre-assembly

Forget drills, rivet guns and installation templates - you can install all fittings on the shutters quickly and easily using only a screwdriver. No dirt, and the fitters will be done in no time. Also, SystemFix 3D allows adjusting the offset and is thus the perfect system for retrofitting projects. Installation frames come with SystemFix pre-assembled as a standard.

## **BANDS**

SystemFix, external wall installation SystemFix, screen frame installation

JustierFix, external wall installation

Long band

 ${\bf 16} \mid {\bf Swinging \ shutters \ traditional}$ 

17 | Swinging shutters traditional