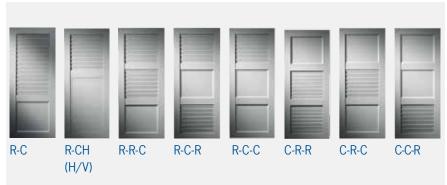

## WINDOW SHUTTER TYPES: BASIC MODEL OVERVIEW

## Fixed slats

Model A (slats slightly open)

Model R (slats open)

Model T (slats closed)

Model EZ (slats slightly open)

# Flexible slats

B-A

Model B

E-C C-E-C E-C-E

Model E

# Fillings

Model CH

Model CH (vertical or horizontal possible)

Model C

Model F

Model G ISO (with insulation)

Standard: Sashes with a filling and/or partition.

Option Model F and G: With bar at top and bottom or z-shaped