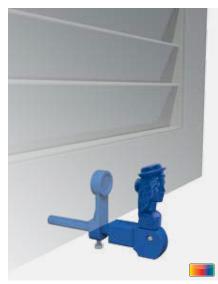

## **BANDS**

SystemFix, external wall installation SystemFix, screen frame installation

JustierFix, external wall installation

Long band

 ${\bf 16} \mid {\bf Swinging \ shutters \ traditional}$ 

17 | Swinging shutters traditional