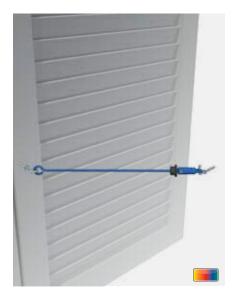

# **FASTENERS**

**Espagnolette round** 

Rod lock 2F

Snap lock

**Shutter middle lock** 

Pull stays

Shutter rake and venetian blind rod

Key