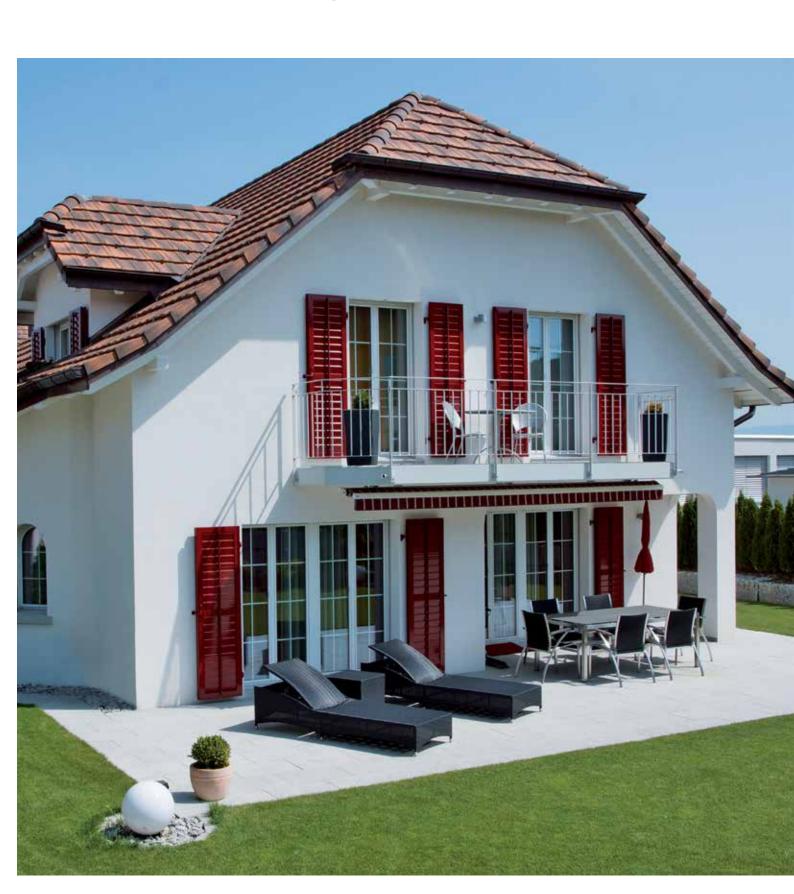

# Window shutters from Griesser. Wing shutters traditional





2 | Swinging shutters traditional





#### PRODUCT ADVANTAGES IN DETAIL



### Saving time thanks to SystemFix pre-assembly

Forget drills, rivet guns and installation templates - you can install all fittings on the shutters quickly and easily using only a screwdriver. No dirt, and the fitters will be done in no time. Also, SystemFix 3D allows adjusting the offset and is thus the perfect system for retrofitting projects. Installation frames come with SystemFix pre-assembled as a standard.







## Saving time thanks to JustierFix pre-assembly

This patented system permits installing the shutters from the inside of the building so that there's no need for scaffolding or ladders, thus reducing the costs. This fitting solution is also adjustable in all three axes; unlike with SystemFix,