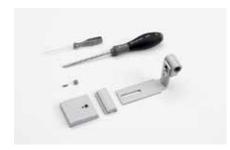

### Saving time thanks to SystemFix pre-assembly

Forget drills, rivet guns and installation templates - you can install all fittings on the shutters quickly and easily using only a screwdriver. No dirt, and the fitters will be done in no time. Also, SystemFix 3D allows adjusting the offset and is thus the perfect system for retrofitting projects. Installation frames come with SystemFix pre-assembled as a standard.

## Saving time thanks to JustierFix pre-assembly

This patented system permits installing the shutters from the inside of the building so that there's no need for scaffolding or ladders, thus reducing the costs. This fitting solution is also adjustable in all three axes; unlike with SystemFix, the hinge is limited to an adjusting range of  $\pm$ 12 mm in the Y-axis. The armatures are preinstalled as standard.

## **BANDS**

SystemFix, external wall installation SystemFix, screen frame installation

JustierFix, external wall installation

Long band

 ${\bf 16} \mid {\bf Swinging \ shutters \ traditional}$ 

17 | Swinging shutters traditional