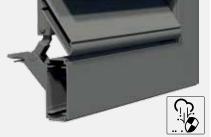

## Saving time thanks to JustierFix pre-assembly

This patented system permits installing the shutters from the inside of the building so that there's no need for scaffolding or ladders, thus reducing the costs. This fitting solution is also adjustable in all three axes; unlike with SystemFix, the hinge is limited to an adjusting range of  $\pm$ 12 mm in the Y-axis. The armatures are preinstalled as standard.