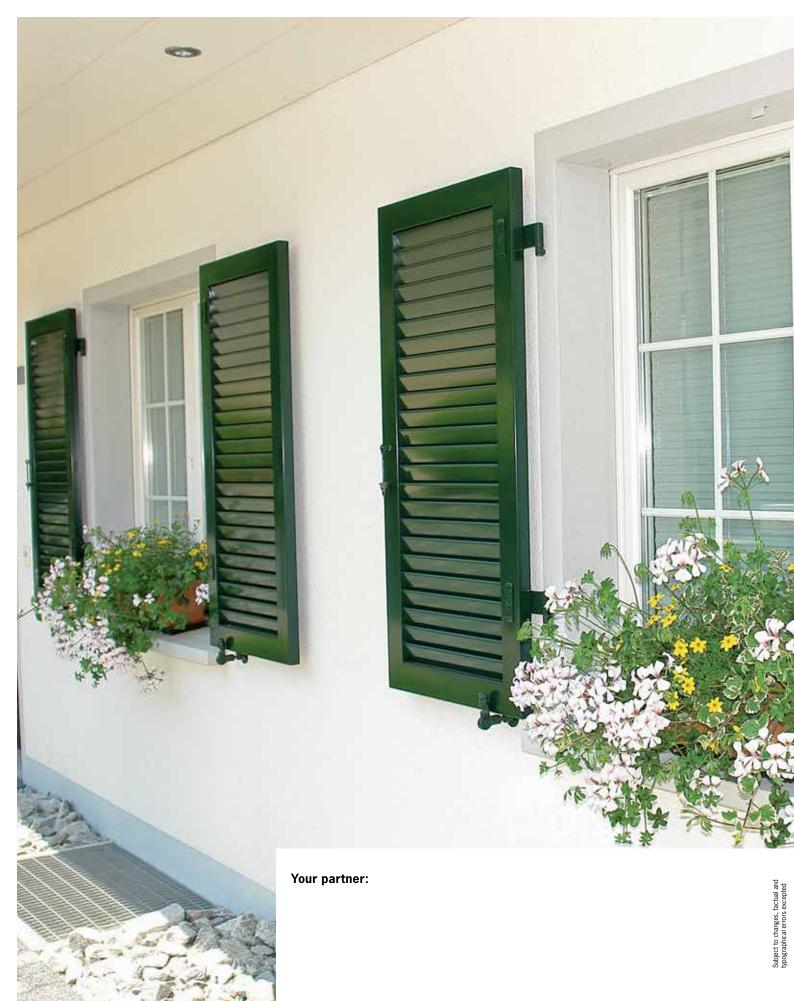

# Window shutters from Griesser. Wing shutters traditional

2 | Swinging shutters traditional