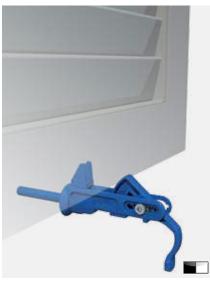

## Shutter holder

Lady's head

Shutter latches

**Shutter holders** 

**Shutter holder, automatic** 

Door casement holder

Snap holder

Convenience casement holder