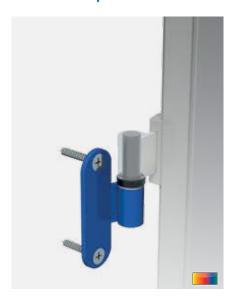

## **BANDS**

SystemFix, external wall installation SystemFix, screen frame installation

JustierFix, external wall installation

Long band

 ${\bf 16} \mid {\bf Swinging \ shutters \ traditional}$ 

17 | Swinging shutters traditional