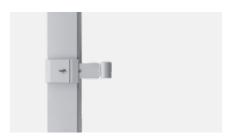

### Saving time thanks to SystemFix pre-assembly

Forget drills, rivet guns and installation templates - you can install all fittings on the shutters quickly and easily using only a screwdriver. No dirt, and the fitters will be done in no time. Also, SystemFix 3D allows adjusting the offset and is thus the perfect system for retrofitting projects. Installation frames come with SystemFix pre-assembled as a standard.

## **BANDS**

SystemFix, external wall installation SystemFix, screen frame installation

JustierFix, external wall installation

Long band

 ${\bf 16} \mid {\bf Swinging \ shutters \ traditional}$ 

17 | Swinging shutters traditional