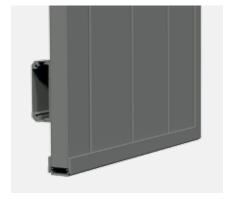

#### Long band pre-installation

Long bands for typical French armature installation are available for Model Series F and G ISO.

The long bands are fastened to the sashes in the respective lengths with rivets; optionally available are also corresponding counterparts for the interior side of the sash. Available as straight or cranked models.

## **BANDS**

SystemFix, external wall installation SystemFix, screen frame installation

JustierFix, external wall installation

Long band

 ${\bf 16} \mid {\bf Swinging \ shutters \ traditional}$ 

17 | Swinging shutters traditional