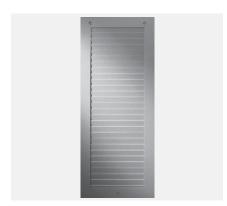

## Fixed slats

Model A (slats slightly open)

Model R (slats open)

Model T (slats closed)

Model EZ (slats slightly open)

# Flexible slats

B-A

Model B

E-C C-E-C E-C-E

Model E

# Fillings

Model CH

Model CH (vertical or horizontal possible)

Model C

Model F

Model G ISO (with insulation)

Standard: Sashes with a filling and/or partition.

Option Model F and G: With bar at top and bottom or z-shaped