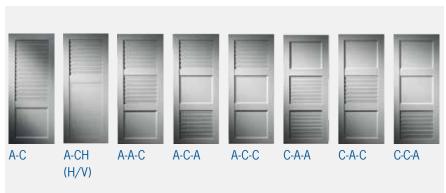

# Fillings

Model C

Model CH (vertical and horizontal possible)

Model F

Model G ISO (with insulation)

8 | Wing shutters with window frame