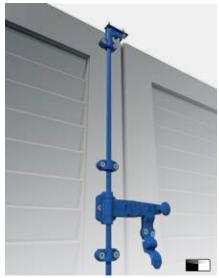

## **FASTENERS**

Snap lock\*

Rod lock 2F

**Espagnolette round** 

## RETENTION ELEMENT

**Shutter holder** 

Lady's head

**Shutter latches** 

Convenience casement holder

Type 2

Type 3