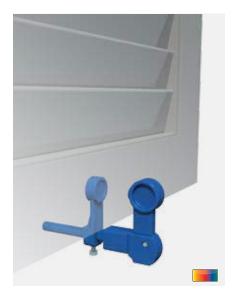

## RETENTION ELEMENT

**Shutter holder** 

Lady's head

**Shutter latches** 

Convenience casement holder

Type 2

Type 3