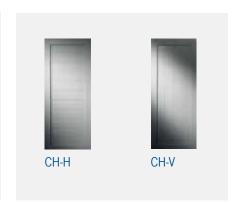

# Fillings

Model C

Model CH (vertical and horizontal possible)

Model F

Model G ISO (with insulation)

8 | Wing shutters with window frame