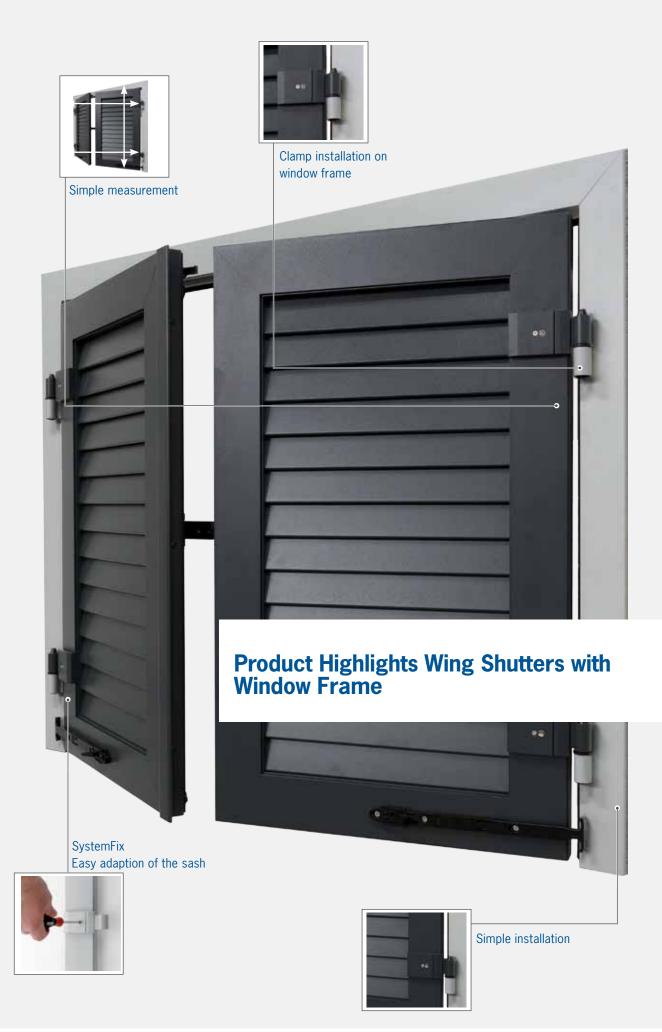

#### PRODUCT ADVANTAGES IN DETAIL

#### Simple measuring

Measure the width and height of the window and already you have the dimensions for the window frame.

#### Simple installation

Thanks to the preinstallation of the armature, the window frame can be fitted to the facade simply and rapidly.

#### **Enhanced light-proof version**

Through three-sided support surface of the wing shutter on the frame rebate.

#### **Optical framing of the window**

The window frame sets design accents, thus making your facade a special eye-catcher.