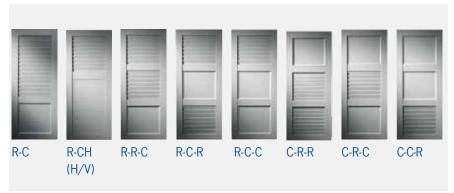

## Fixed slats

Model A (slats slightly open)

Model R (slats open)

Model T (slats closed)

# Fillings

Model C

Model CH (vertical and horizontal possible)

Model F

Model G ISO (with insulation)

8 | Wing shutters with window frame