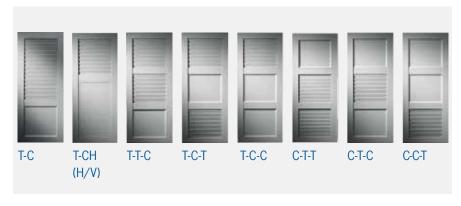

# Fillings

Model C

Model CH (vertical and horizontal possible)

Model F

Model G ISO (with insulation)

8 | Wing shutters with window frame