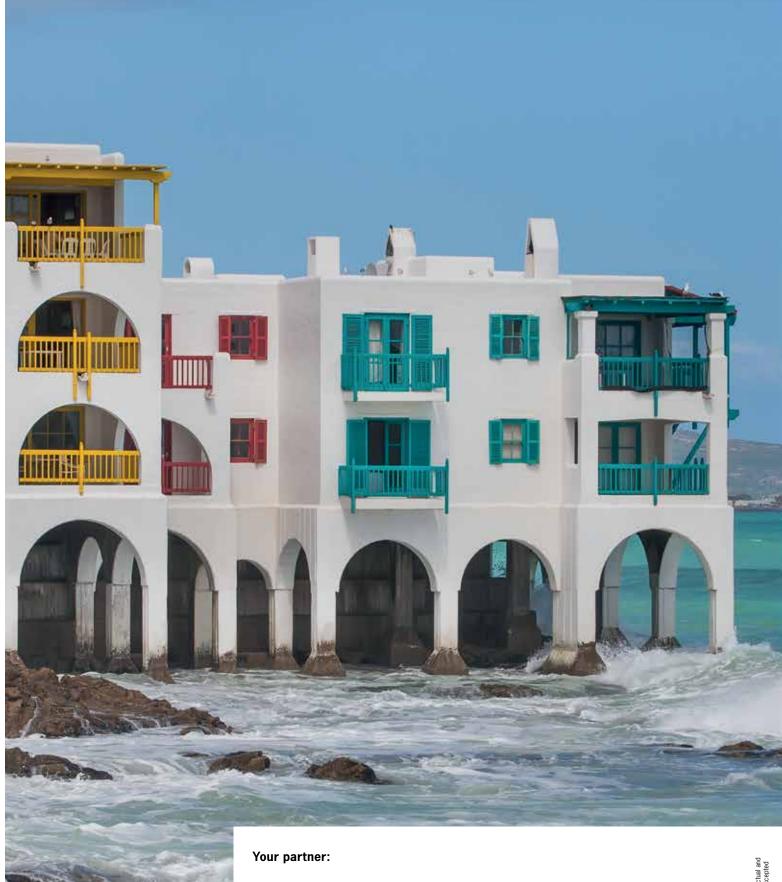

#### **Optical framing of the window**

The window frame sets design accents, thus making your facade a special eye-catcher.