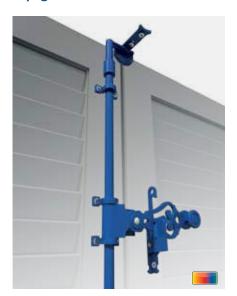

## **FASTENERS**

Snap lock\*

Rod lock 2F

**Espagnolette round** 

## RETENTION ELEMENT

**Shutter holder** 

Lady's head

**Shutter latches** 

Convenience casement holder

Type 2

Type 3