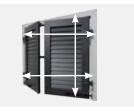

#### Simple measuring

Measure the width and height of the window and already you have the dimensions for the window frame.