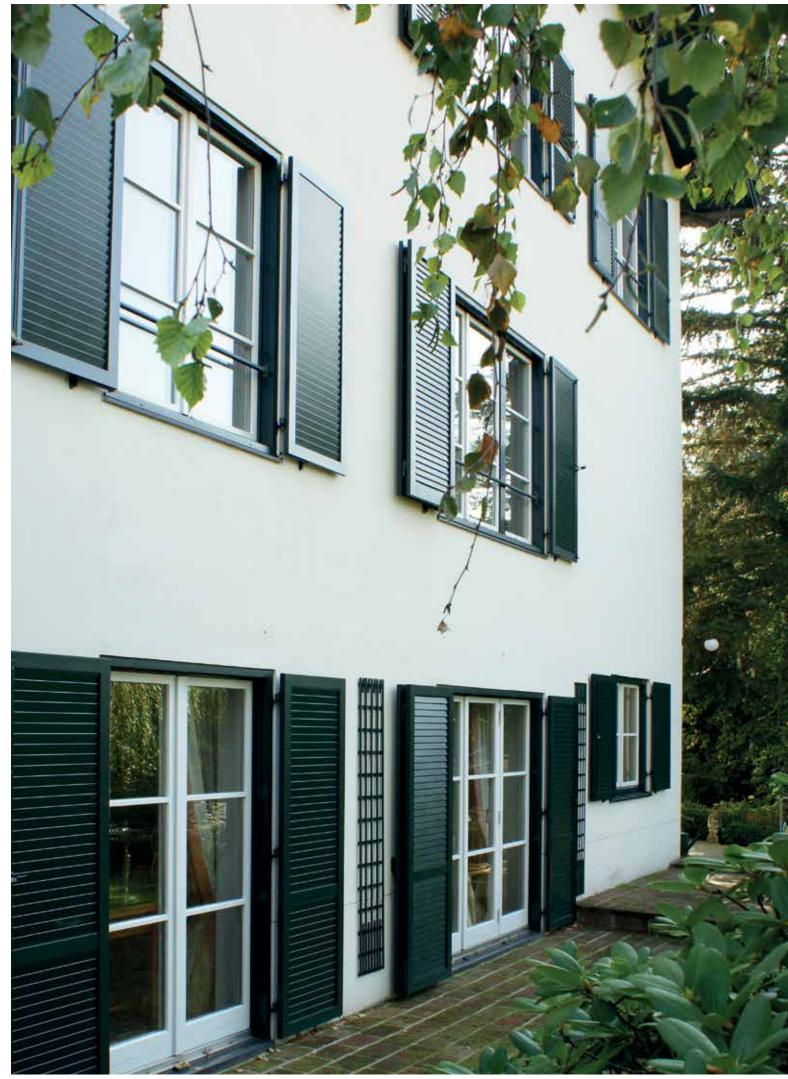

#### **Optical framing of the window**

The window frame sets design accents, thus making your facade a special eye-catcher.

#### COLORS

The colors of our window roller shutters should reflect your wishes, lend distinction to the character of the architecture and create a personal atmosphere. These wishes are a daily challenge to our developers, planners and lacquerers.