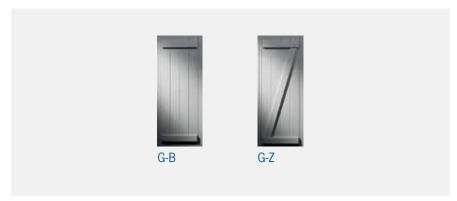

TAIL



#### Simple measuring

Measure the width and height of the window and already you have the dimensions for the window frame.



#### Simple installation

Thanks to the preinstallation of the armature, the window frame can be fitted to the facade simply and rapidly.



#### **Enhanced light-proof version**

Through three-sided support surface of the wing shutter on the frame rebate.



#### **Optical framing of the window**

The window frame sets design accents, thus making your facade a special eye-catcher.

# WINDOW SHUTTER TYPES

## Fixed slats



Model A (slats slightly open)





Model R (slats open)





Model T (slats closed)



#### Flexible slats



Model B



# Fillings





Model C

Model CH (vertical and horizontal possible)





Model F



Model G ISO (with insulation)







8 | Wing shutters with window frame

## **FASTENERS**

Snap lock\*



Rod lock 2F



**Espagnolette round** 



## RETENTION ELEMENT

**Shutter holder** 



Lady's head



**Shutter latches** 



Convenience casement holder



Type 2



Type 3

# Key



available in all colors

available in black and white available in black



 $\mid$  Wing shutters with window frame



# SURFACE STRUCTURE GRICOLORS

Semi-gloss



# SURFACE STRUCTURE GRIRAL COLORS

Semi-gloss

Fine structure-matte

#### COLORS

The colors of our window roller shutters should reflect your wishes, lend distinction to the character of the architecture and create a personal atmosphere. These wishes are a daily challenge to our developers, planners and lacquerers.

#### **Powder coating**

The powder coating of aluminum