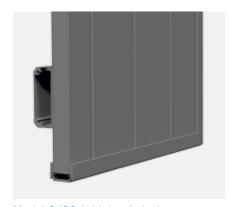

#### **Enhanced light-proof version**

Through three-sided support surface of the wing shutter on the frame rebate.

#### **Optical framing of the window**

The window frame sets design accents, thus making your facade a special eye-catcher.