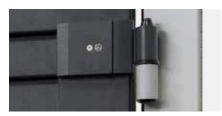

#### Simple installation

Thanks to the preinstallation of the armature, the window frame can be fitted to the facade simply and rapidly.

## **FASTENERS**

Snap lock\*

Rod lock 2F

**Espagnolette round** 

## RETENTION ELEMENT

**Shutter holder** 

Lady's head

**Shutter latches** 

Convenience casement holder

Type 2

Type 3