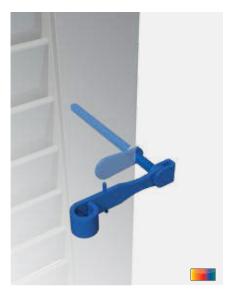

## **FASTENERS**

Snap lock\*

Rod lock 2F

**Espagnolette round** 

## RETENTION ELEMENT

**Shutter holder** 

Lady's head

**Shutter latches** 

Convenience casement holder

Type 2

Type 3