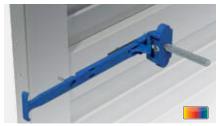

#### Simple installation

Thanks to the preinstallation of the armature, the window frame can be fitted to the facade simply and rapidly.

## **FASTENERS**

Snap lock\*

Rod lock 2F

**Espagnolette round** 

## RETENTION ELEMENT

**Shutter holder** 

Lady's head

**Shutter latches** 

Convenience casement holder

Type 2

Type 3