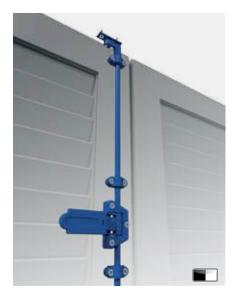

and already you have the dimensions for the window frame.



#### Simple installation

Thanks to the preinstallation of the armature, the window frame can be fitted to the facade simply and rapidly.



#### **Enhanced light-proof version**

Through three-sided support surface of the wing shutter on the frame rebate.



#### **Optical framing of the window**

The window frame sets design accents, thus making your facade a special eye-catcher.

# WINDOW SHUTTER TYPES

## Fixed slats



Model A (slats slightly open)





Model R (slats open)





Model T (slats closed)



#### Flexible slats



Model B



# Fillings





Model C

Model CH (vertical and horizontal possible)





Model F



Model G ISO (with insulation)







8 | Wing shutters with window frame

## **FASTENERS**

Snap lock\*



Rod lock 2F



**Espagnolette round** 



## RETENTION ELEMENT

**Shutter holder** 



Lady's head



**Shutter latches** 



Convenience casement holder



Type 2



Type 3

# Key



available in all colors

available in black and white available in black



 $\mid$  Wing shutters with window frame



# SURFACE STRUCTURE GRICOLORS

Semi-gloss



# SURFACE STRUCTURE GRIRAL COLORS

Semi-gloss

Fine structure-matte

#### COLORS

The colors of our window roller shutters should reflect your wishes, lend distinction to the character of the architecture and create a personal atmosphere. These wishes are a daily challenge to our developers, planners and lacquerers.

#### **Powder coating**

The powder coating of aluminum has proven to be an environmentally friendly, cost-appropriate and long-la