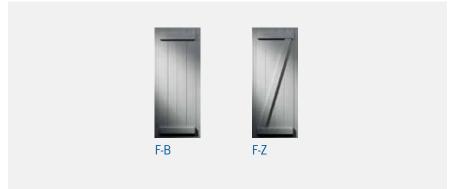

# Fillings

Model C

Model CH (vertical and horizontal possible)

Model F

Model G ISO (with insulation)

8 | Wing shutters with window frame