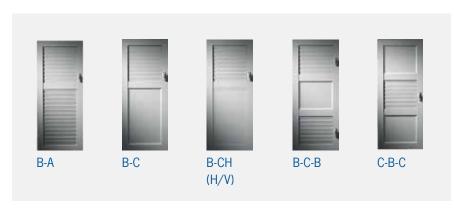

#### Flexible slats

Model B

# Fillings

Model C

Model CH (vertical and horizontal possible)

Model F

Model G ISO (with insulation)

8 | Wing shutters with window frame