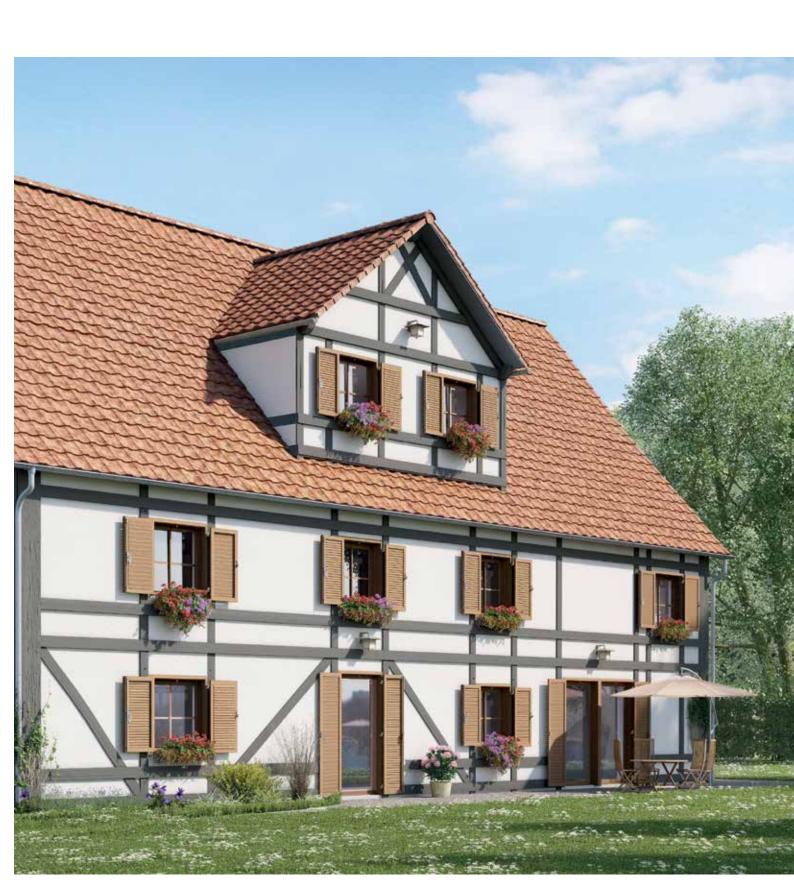

# **Window shutters from Griesser.**Wing shutters with window frame

2 | Wing shutters with window frame