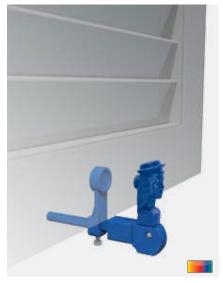

## RETENTION ELEMENT

**Shutter holder** 

Lady's head

**Shutter latches** 

Convenience casement holder

Type 2

Type 3