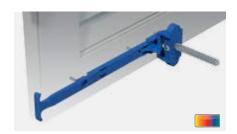

#### Simple installation

Thanks to the preinstallation of the armature, the window frame can be fitted to the facade simply and rapidly.

## **FASTENERS**

Snap lock\*

Rod lock 2F

**Espagnolette round** 

## RETENTION ELEMENT

**Shutter holder** 

Lady's head

**Shutter latches** 

Convenience casement holder

Type 2

Type 3