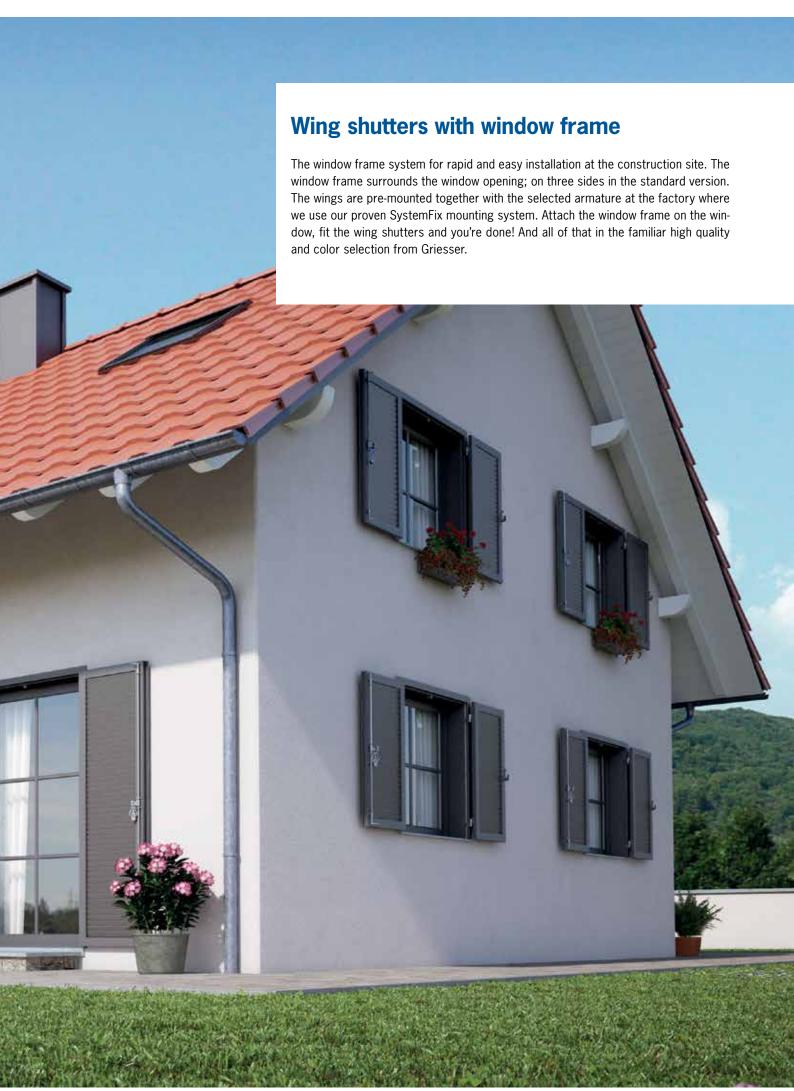

# **Window shutters from Griesser.**Wing shutters with window frame

2 | Wing shutters with window frame